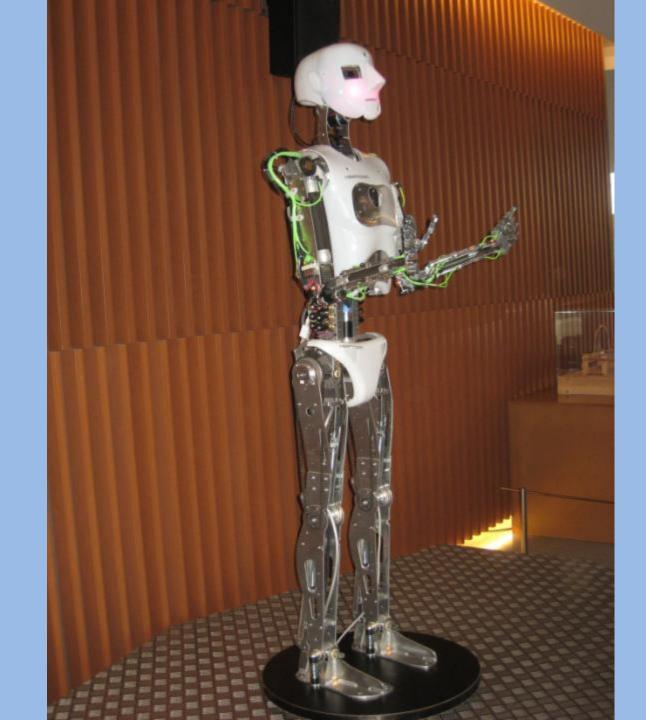

OSTICIVE

CONS -

8.

î

٢

٢

Di



and the last gar of and all all the



The barrier and a state of the second state of

A statement of the statement of the statement of the state of the statement of the statemen





# Lunch at the Faculty of Education









# Around the Faculty of Education





# **Guided by students**













































April 18th

## Workshop: chromatography of GFP

























## **Traditional dish - paelja**









## **Continuation of workshop**







## Telenenenene

9

A REAL

lemove Tape at the Bott

Pernove Tape at the Bottom

101

I-N=N-F



## April 19th

## Visit to Alhambra

































































### Visit to the Science Park Granada

























Fourth Tumber Testebre

11









#### 20th April

# Trip by bus to the coast of Almeria









# Visiting "Sea of greenhouses"













### Visit to the Mediterranean Sea



















# Thank you for your attention!

Made by:

Māris Jaunskalžis

leva Petrovska

biology teacher Erita Maurīte