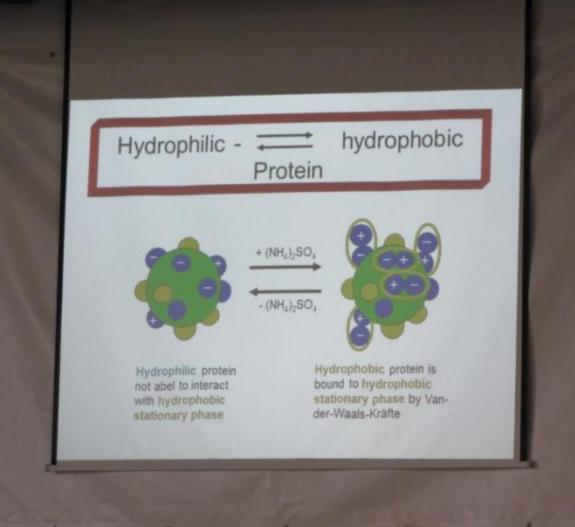

rkshop: ELISA test







AL a

### Liquid flow direction

If the hormone hCG isn't in the urine, A1 moves farther over the result area. B1 also moves with the liquid flow and binds to antibody B2. This leads to a colouring in shape of a horizontal line (control).

n fra









# Time for Andalussian breakfast







### **Continuation of workshop**





















OSTICIVE

CONS -

8.

î

٢

٢

Di



and the last gar of and all all the



The barrier and a state of the second state of

A statement of the statement of the statement of the state of the statement of the statemen





# Lunch at the Faculty of Education









# Around the Faculty of Education





# **Guided by students**













































April 18th

## Workshop: chromatography of GFP

























## **Traditional dish - paelja**









## **Continuation of workshop**







## Telenenenene

9

A REAL

lemove Tape at the Bott

Pernove Tape at the Bottom

101

I-N=N-F



## April 19th

## Visit to Alhambra

































































### Visit to the Science Park Granada

























Fourth Tumber Testebre

11









#### 20th April

# Trip by bus to the coast of Almeria









# Visiting "Sea of greenhouses"













### Visit to the Mediterranean Sea



















# Thank you for your attention!

Made by:

Māris Jaunskalžis

leva Petrovska

biology teacher Erita Maurīte