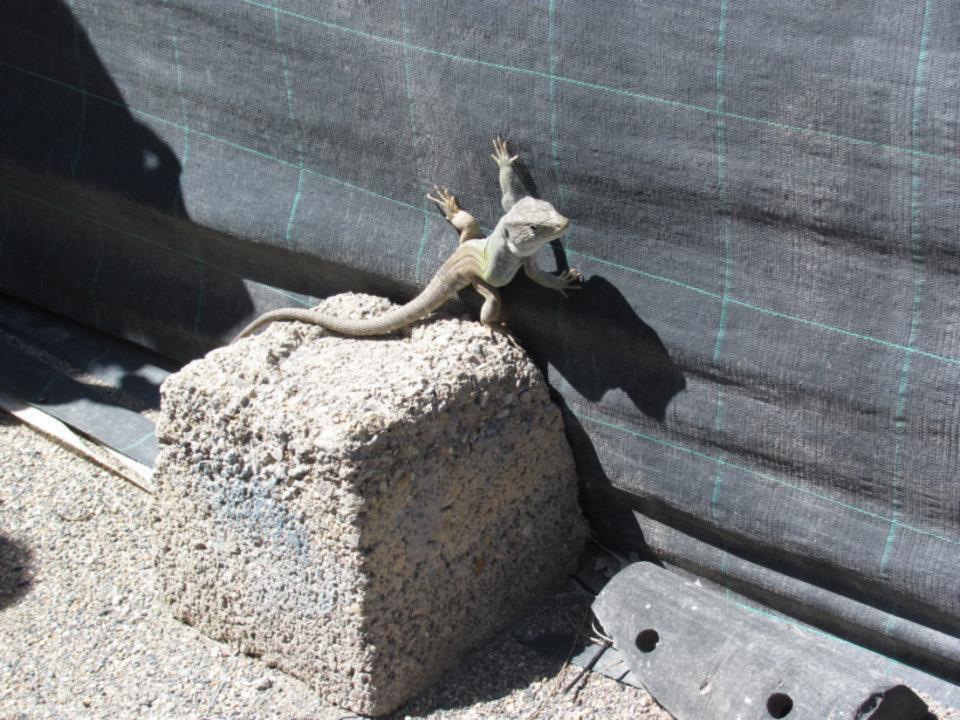

A statement of the statement of the statement of the state of the statement of the statemen





# Lunch at the Faculty of Education









# Around the Faculty of Education





# **Guided by students**













































April 18th

## Workshop: chromatography of GFP

























## **Traditional dish - paelja**









## **Continuation of workshop**







## Telenenenene

9

A REAL

lemove Tape at the Bott

Pernove Tape at the Bottom

101

I-N=N-F



## April 19th

## Visit to Alhambra

































































### Visit to the Science Park Granada

























Fourth Tumber Testebre

11









#### 20th April

# Trip by bus to the coast of Almeria









# Visiting "Sea of greenhouses"













### Visit to the Mediterranean Sea



















# Thank you for your attention!

Made by:

Māris Jaunskalžis

leva Petrovska

biology teacher Erita Maurīte