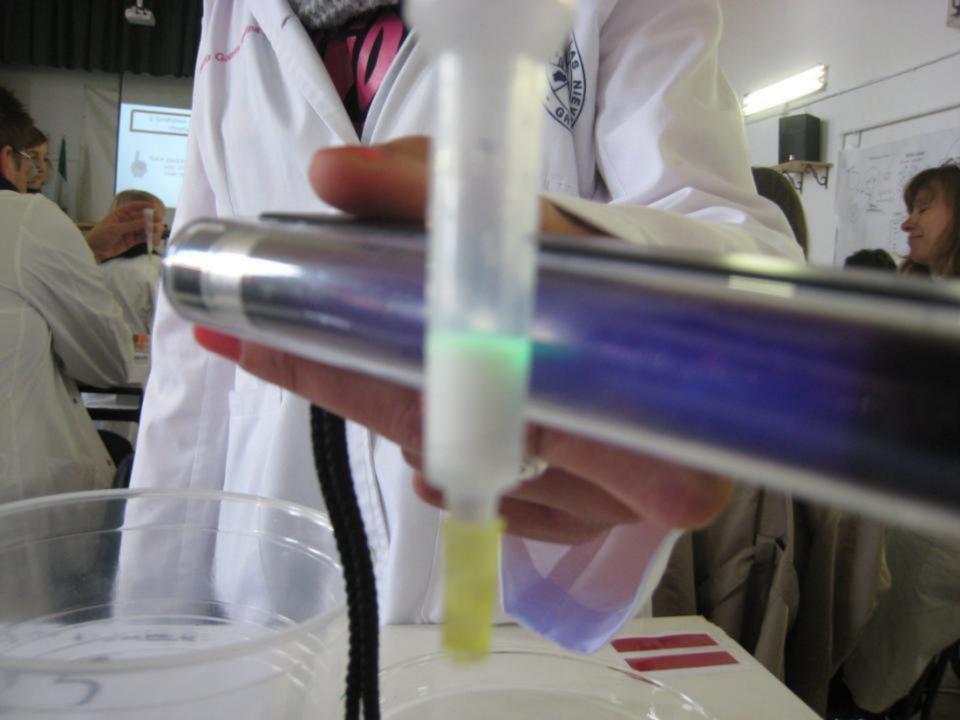

ELISA test







AL a

### Liquid flow direction

If the hormone hCG isn't in the urine, A1 moves farther over the result area. B1 also moves with the liquid flow and binds to antibody B2. This leads to a colouring in shape of a horizontal line (control).

n fra









# Time for Andalussian breakfast







### **Continuation of workshop**





















OSTICIVE

CONS -

8.

î

٢

٢

Di



and the last gar of and all all the



The barrier and a state of the second state of

A statement of the statement of the statement of the state of the statement of the statemen





# Lunch at the Faculty of Education









# Around the Faculty of Education





# **Guided by students**













































April 18th

## Workshop: chromatography of GFP

























## **Traditional dish - paelja**









## **Continuation of workshop**







## Telenenenene

9

A REAL

lemove Tape at the Bott

Pernove Tape at the Bottom

101

I-N=N-F



## April 19th

## Visit to Alhambra

































































### Visit to the Science Park Granada

























Fourth Tumber Testebre

11









#### 20th April

# Trip by bus to the coast of Almeria









# Visiting "Sea of greenhouses"













### Visit to the Mediterranean Sea



















# Thank you for your attention!

Made by:

Māris Jaunskalžis

leva Petrovska

biology teacher Erita Maurīte