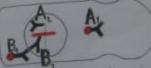

### Liquid flow direction

If the hormone hCG isn't in the urine, A1 moves farther over the result area. B1 also moves with the liquid flow and binds to antibody B2. This leads to a colouring in shape of a horizontal line (control).