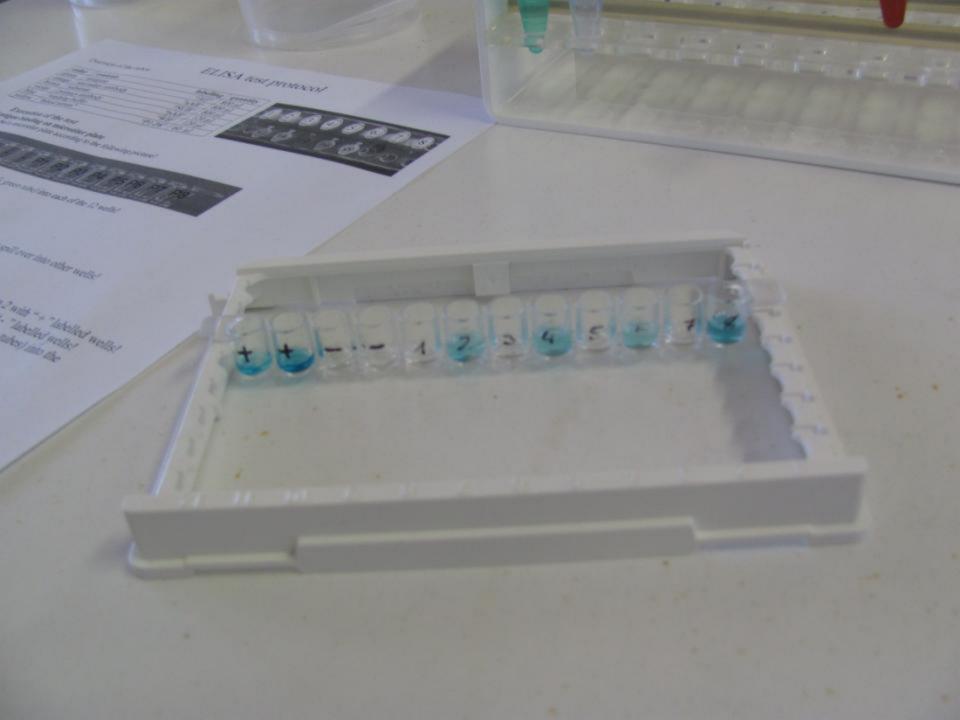

## Practical workshop: ELISA test

AL a

### Liquid flow direction

If the hormone hCG isn't in the urine, A1 moves farther over the result area. B1 also moves with the liquid flow and binds to antibody B2. This leads to a colouring in shape of a horizontal line (control).