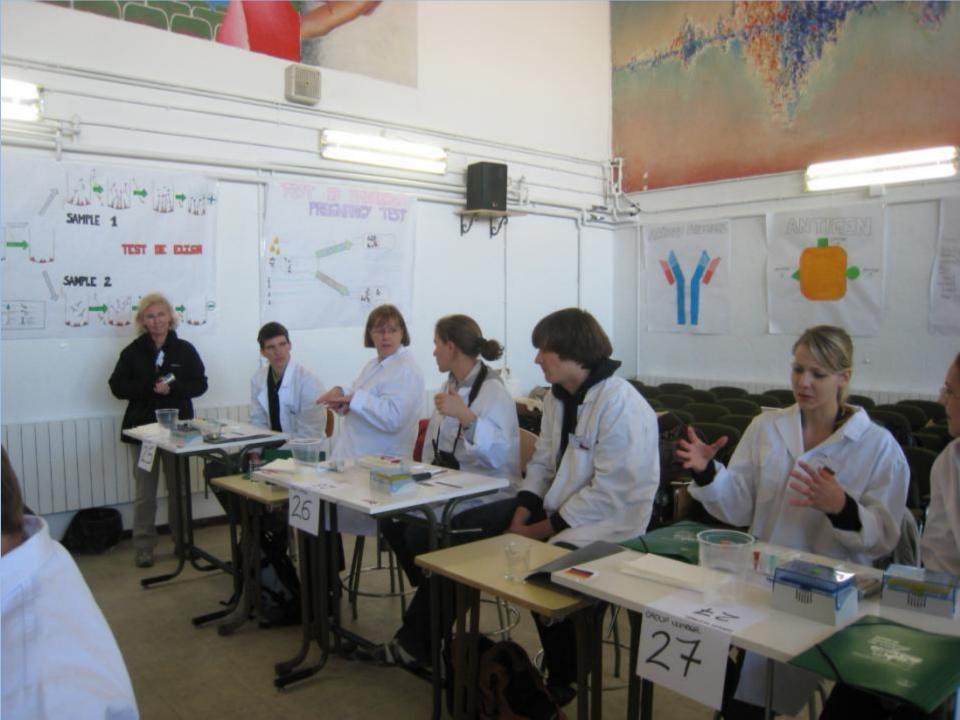

## Practical workshop: ELISA test

AL a

### Liquid flow direction

If the hormone hCG isn't in the urine, A1 moves farther over the result area. B1 also moves with the liquid flow and binds to antibody B2. This leads to a colouring in shape of a horizontal line (control).