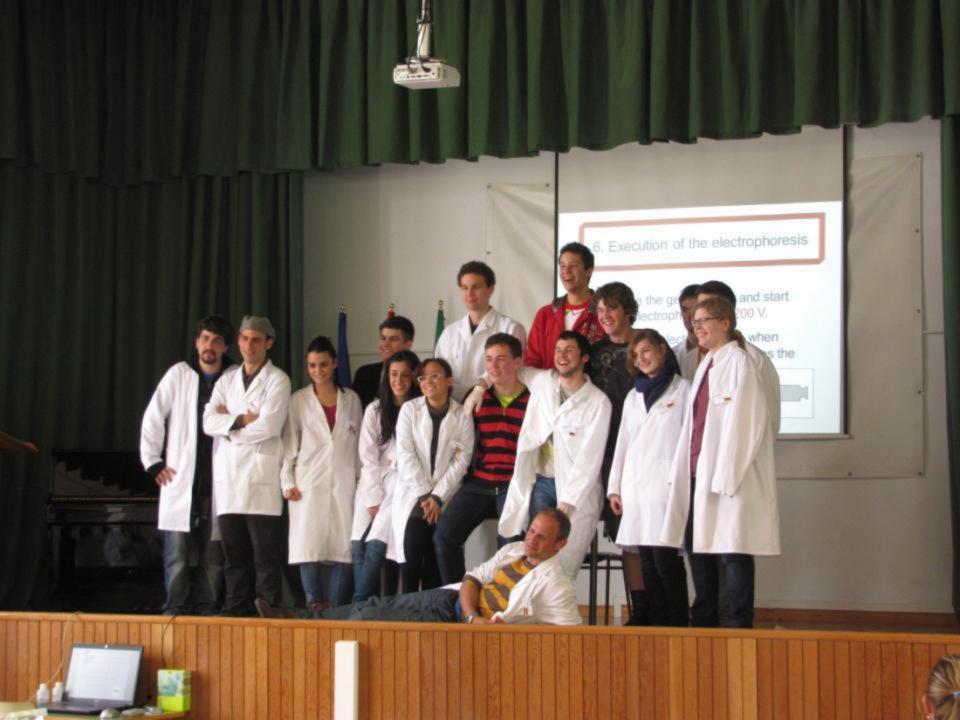

## Practical workshop: ELISA test

AL a

### Liquid flow direction

If the hormone hCG isn't in the urine, A1 moves farther over the result area. B1 also moves with the liquid flow and binds to antibody B2. This leads to a colouring in shape of a horizontal line (control).