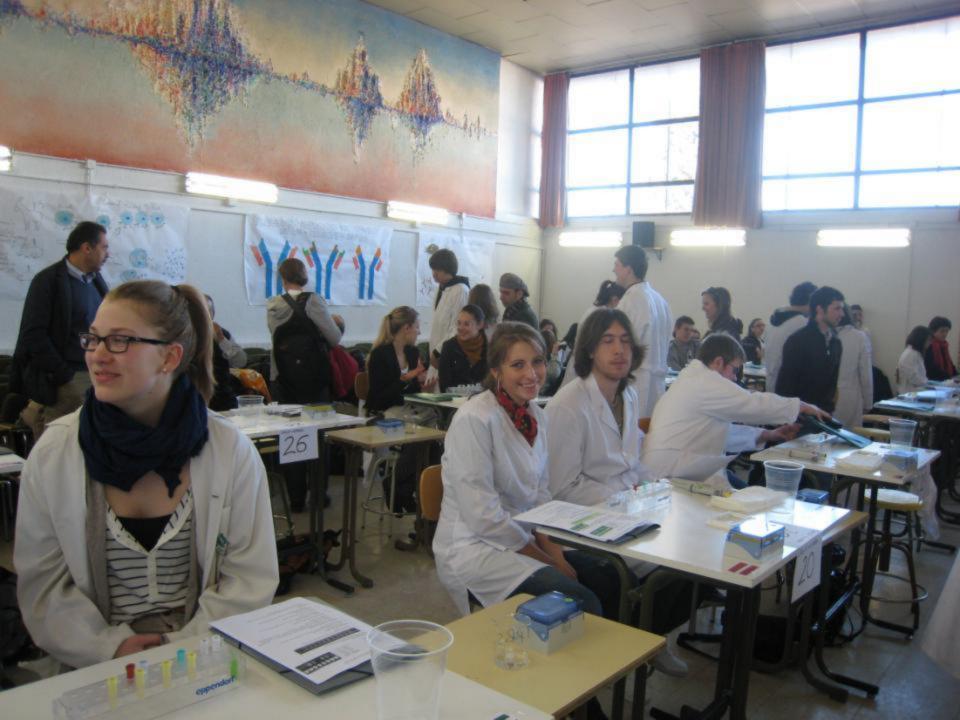

## Practical workshop: ELISA test

AL a

### Liquid flow direction

If the hormone hCG isn't in the urine, A1 moves farther over the result area. B1 also moves with the liquid flow and binds to antibody B2. This leads to a colouring in shape of a horizontal line (control).