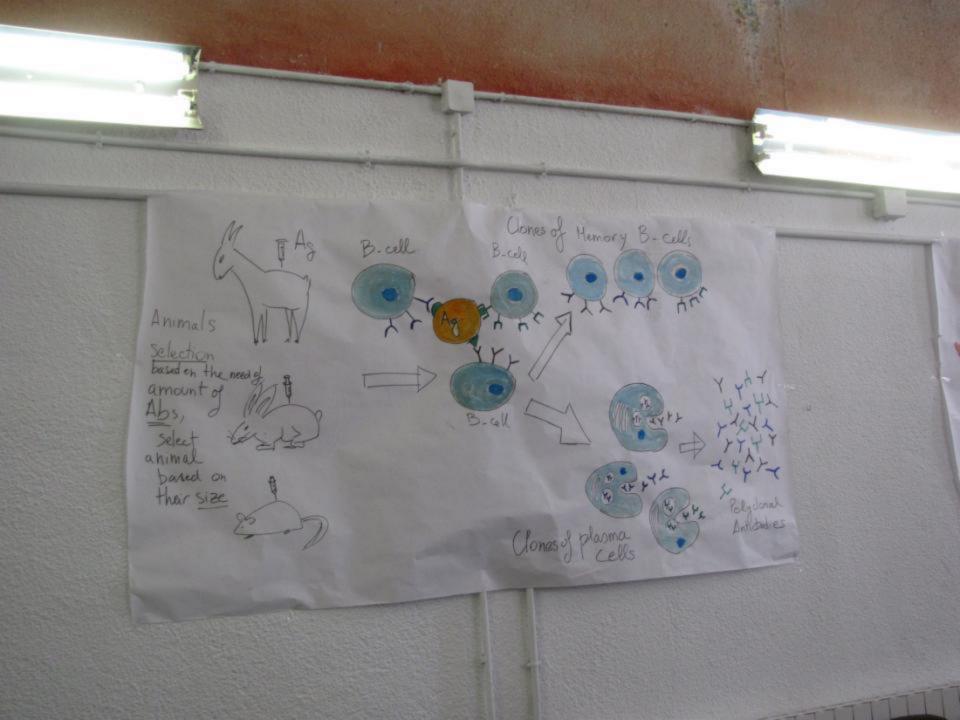

## Practical workshop: ELISA test

AL a

### Liquid flow direction

If the hormone hCG isn't in the urine, A1 moves farther over the result area. B1 also moves with the liquid flow and binds to antibody B2. This leads to a colouring in shape of a horizontal line (control).