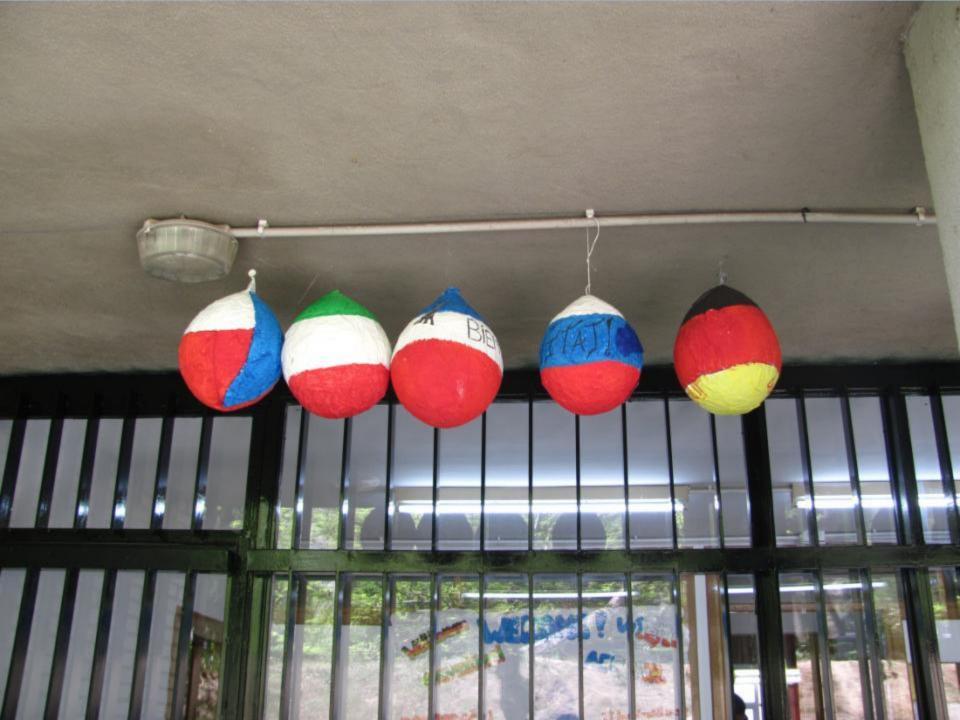

# Comenius Meeting Granada 2012

*"The Game of Proteins"* April 16th – April 21th





#### **16th April**

#### **Arrival in Spain**











### Getting acquitance with Granada

































17th April

## Arriving at Aynadamar High School









# Opening ceremony at Aynadamar High School













## Practical workshop: ELISA test







AL a

### Liquid flow direction

If the hormone hCG isn't in the urine, A1 moves farther over the result area. B1 also moves with the liquid flow and binds to antibody B2. This leads to a colouring in shape of a horizontal line (control).

n fra









# Time for Andalussian breakfast







### **Continuation of workshop**





















OSTICIVE

CONS -

8.

î

٢

٢

Di



and the last gar of and all all the



The barrier and a state of the second state of

A statement of the statement of the statement of the state of the statement of the statemen





# Lunch at the Faculty of Education









# Around the Faculty of Education





# **Guided by students**