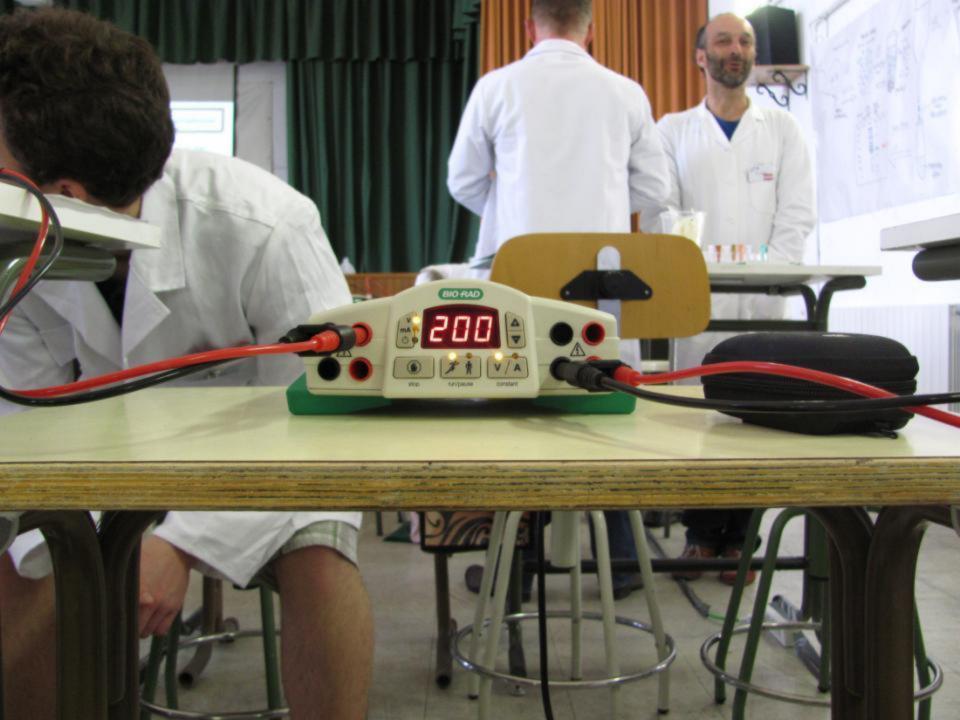

## Practical workshop: ELISA test

AL a

### Liquid flow direction

If the hormone hCG isn't in the urine, A1 moves farther over the result area. B1 also moves with the liquid flow and binds to antibody B2. This leads to a colouring in shape of a horizontal line (control).