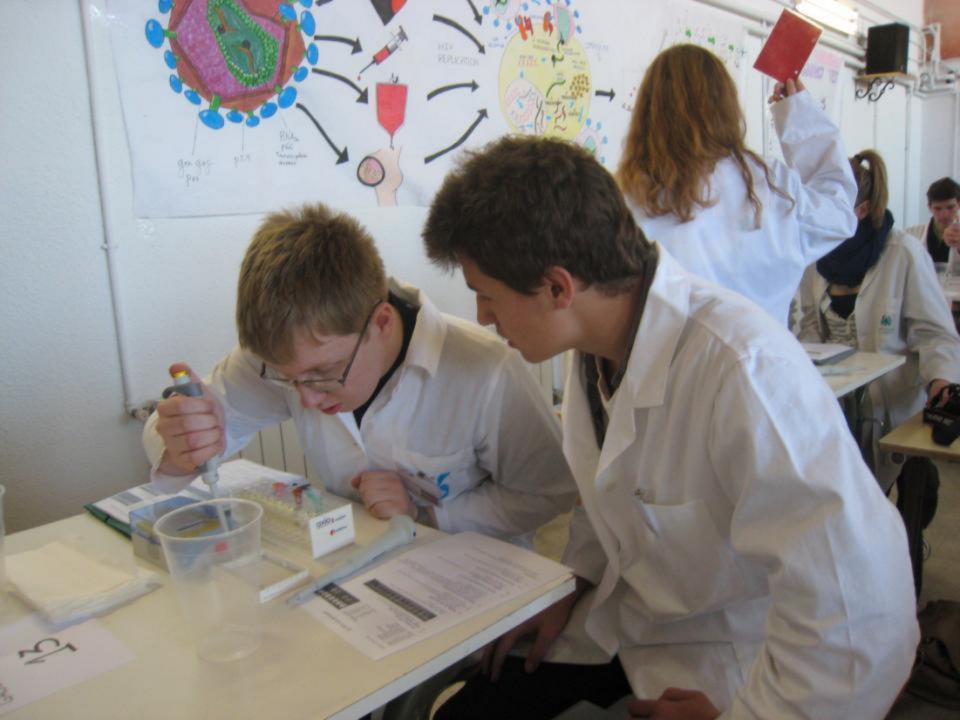

## Practical workshop: ELISA test

AL a

### Liquid flow direction

If the hormone hCG isn't in the urine, A1 moves farther over the result area. B1 also moves with the liquid flow and binds to antibody B2. This leads to a colouring in shape of a horizontal line (control).