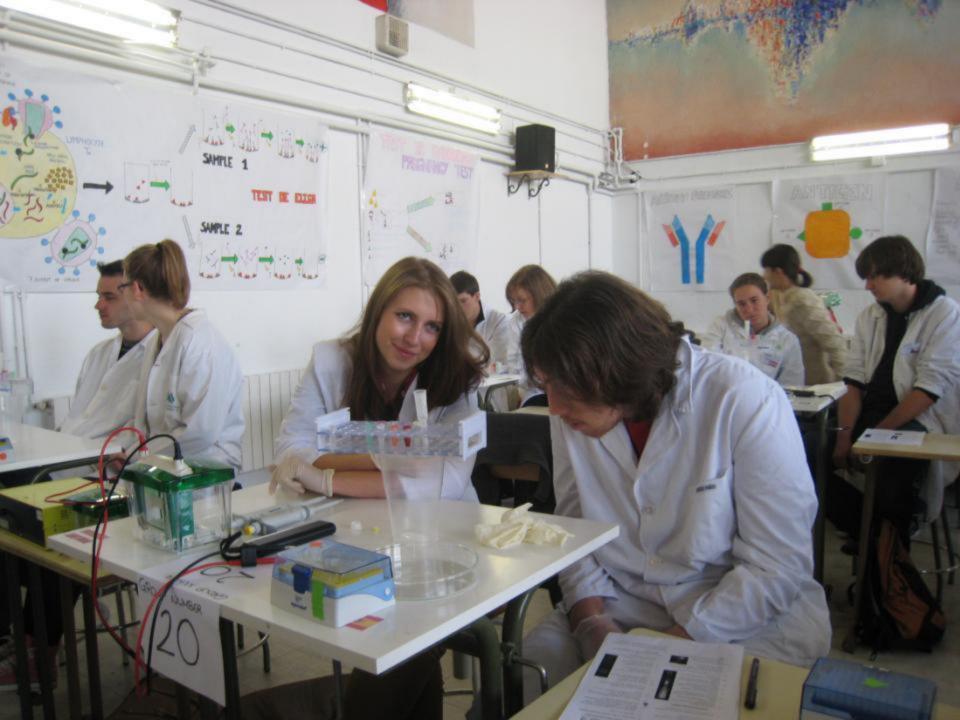

## Practical workshop: ELISA test

AL a

### Liquid flow direction

If the hormone hCG isn't in the urine, A1 moves farther over the result area. B1 also moves with the liquid flow and binds to antibody B2. This leads to a colouring in shape of a horizontal line (control).