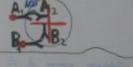

### Liquid flow direction

If the hormone hCG isn't in the urine, A1 moves farther over the result area. B1 also moves with the liquid flow and binds to antibody B2. This leads to a colouring in shape of a horizontal line (control).