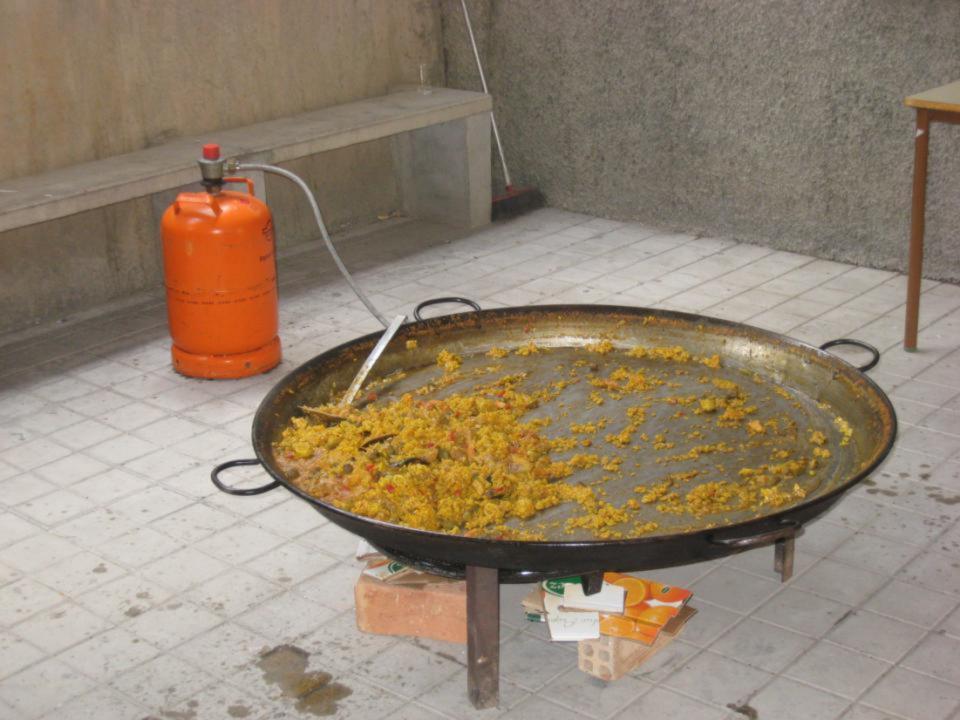

n

If the hormone hCG isn't in the urine, A1 moves farther over the result area. B1 also moves with the liquid flow and binds to antibody B2. This leads to a colouring in shape of a horizontal line (control).

n fra









# Time for Andalussian breakfast







### **Continuation of workshop**





















OSTICIVE

CONS -

8.

î

٢

٢

Di



and the last gar of and all all the



The barrier and a state of the second state of

A statement of the statement of the statement of the state of the statement of the statemen





# Lunch at the Faculty of Education









# Around the Faculty of Education





# **Guided by students**













































April 18th

## Workshop: chromatography of GFP

























## **Traditional dish - paelja**









## **Continuation of workshop**







## Telenenenene

9

A REAL

lemove Tape at the Bott

Pernove Tape at the Bottom

101

I-N=N-F



## April 19th

## Visit to Alhambra

































































### Visit to the Science Park Granada

























Fourth Tumber Testebre

11









#### 20th April

# Trip by bus to the coast of Almeria









# Visiting "Sea of greenhouses"













### Visit to the Mediterranean Sea



















# Thank you for your attention!

Made by:

Māris Jaunskalžis

leva Petrovska

biology teacher Erita Maurīte