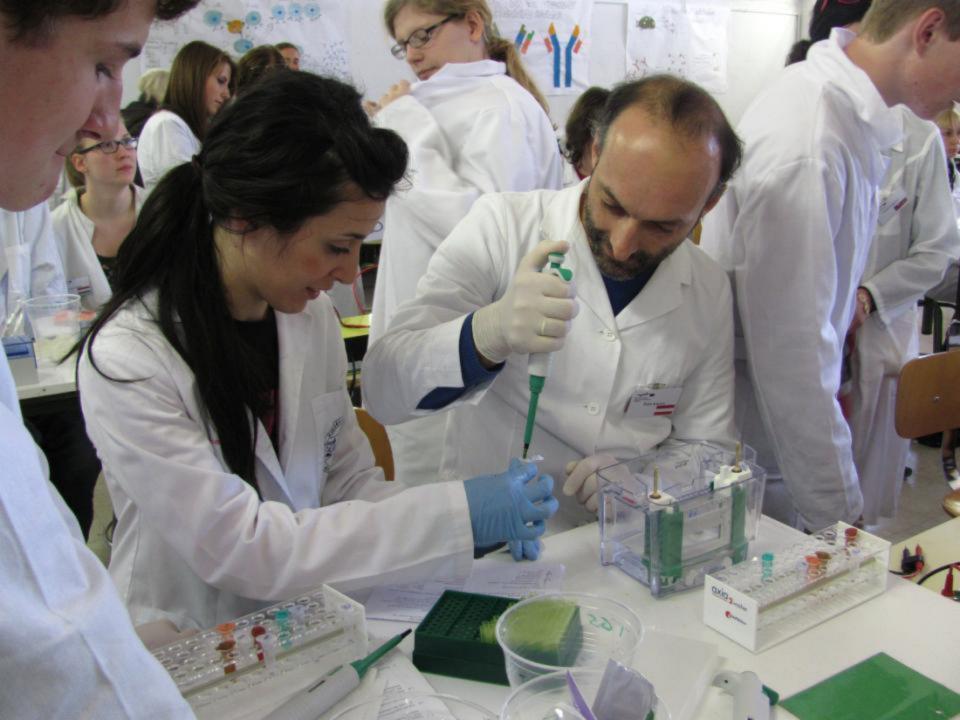

test







AL a

### Liquid flow direction

If the hormone hCG isn't in the urine, A1 moves farther over the result area. B1 also moves with the liquid flow and binds to antibody B2. This leads to a colouring in shape of a horizontal line (control).

n fra









# Time for Andalussian breakfast







### **Continuation of workshop**





















OSTICIVE

CONS -

8.

î

٢

٢

Di



and the last gar of and all all the



The barrier and a state of the second state of

A statement of the statement of the statement of the state of the statement of the statemen





# Lunch at the Faculty of Education









# Around the Faculty of Education





# **Guided by students**













































April 18th

## Workshop: chromatography of GFP

























## **Traditional dish - paelja**









## **Continuation of workshop**







## Telenenenene

9

A REAL

lemove Tape at the Bott

Pernove Tape at the Bottom

101

I-N=N-F



## April 19th

## Visit to Alhambra

































































### Visit to the Science Park Granada

























Fourth Tumber Testebre

11









#### 20th April

# Trip by bus to the coast of Almeria









# Visiting "Sea of greenhouses"













### Visit to the Mediterranean Sea



















# Thank you for your attention!

Made by:

Māris Jaunskalžis

leva Petrovska

biology teacher Erita Maurīte