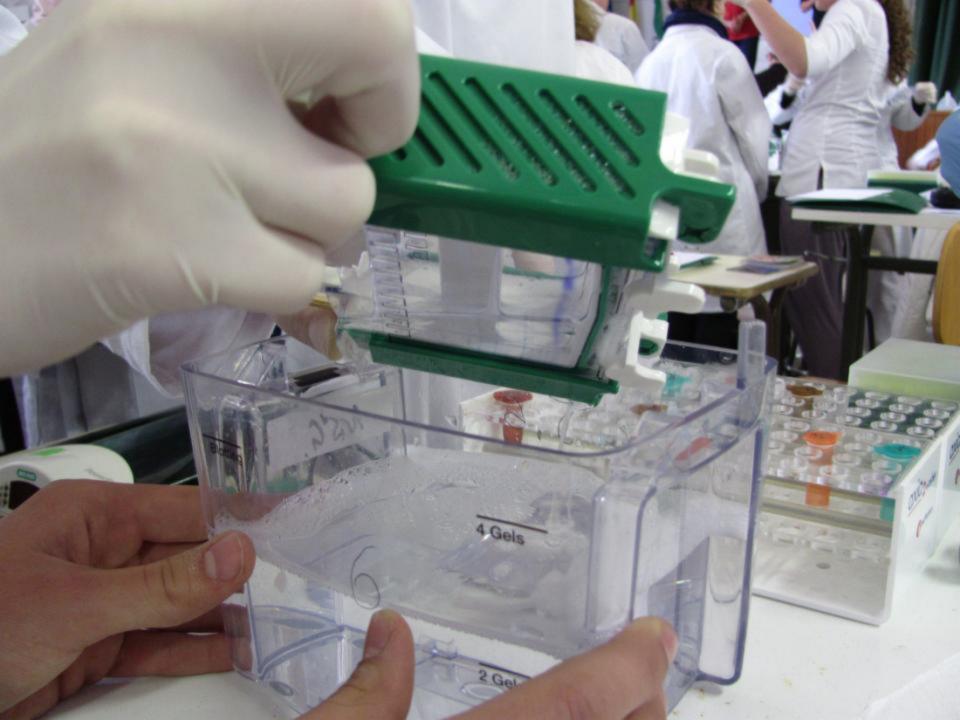

1 moves farther over the result area. B1 also moves with the liquid flow and binds to antibody B2. This leads to a colouring in shape of a horizontal line (control).

n fra









# Time for Andalussian breakfast







### **Continuation of workshop**





















OSTICIVE

CONS -

8.

î

٢

٢

Di



and the last gar of and all all the



The barrier and a state of the second state of

A statement of the statement of the statement of the state of the statement of the statemen





# Lunch at the Faculty of Education









# Around the Faculty of Education





# **Guided by students**













































April 18th

## Workshop: chromatography of GFP

























## **Traditional dish - paelja**









## **Continuation of workshop**







## Telenenenene

9

A REAL

lemove Tape at the Bott

Pernove Tape at the Bottom

101

I-N=N-F



## April 19th

## Visit to Alhambra

































































### Visit to the Science Park Granada

























Fourth Tumber Testebre

11









#### 20th April

# Trip by bus to the coast of Almeria









# Visiting "Sea of greenhouses"













### Visit to the Mediterranean Sea



















# Thank you for your attention!

Made by:

Māris Jaunskalžis

leva Petrovska

biology teacher Erita Maurīte