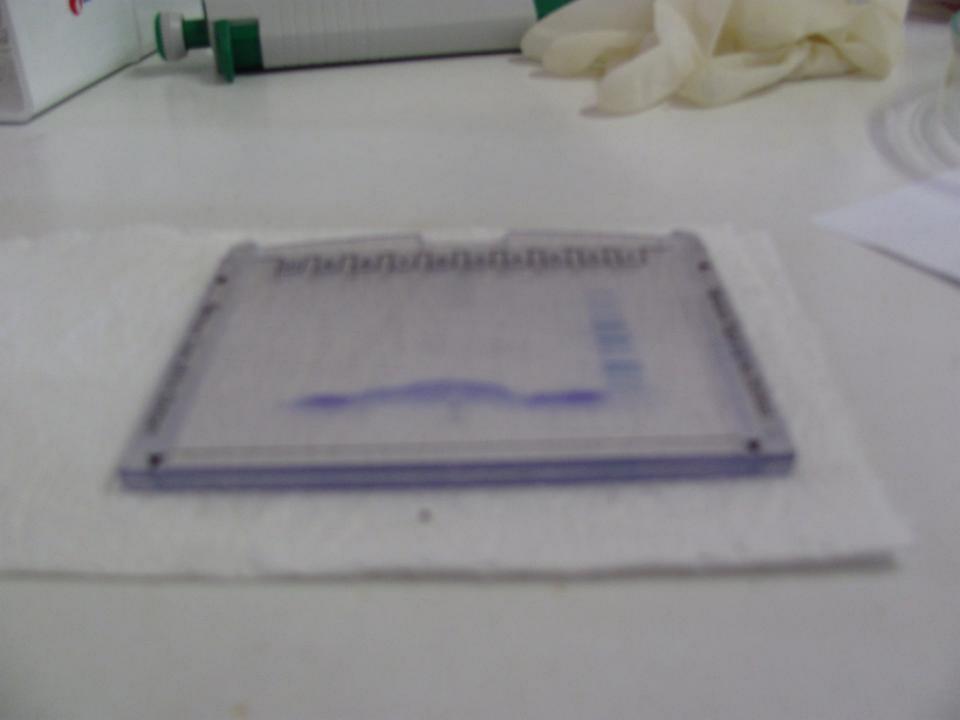

moves farther over the result area. B1 also moves with the liquid flow and binds to antibody B2. This leads to a colouring in shape of a horizontal line (control).

n fra









# Time for Andalussian breakfast







### **Continuation of workshop**





















OSTICIVE

CONS -

8.

î

٢

٢

Di



and the last gar of and all all the



The barrier and a state of the second state of

A statement of the statement of the statement of the state of the statement of the statemen





# Lunch at the Faculty of Education









# Around the Faculty of Education





# **Guided by students**













































April 18th

## Workshop: chromatography of GFP

























## **Traditional dish - paelja**









## **Continuation of workshop**







## Telenenenene

9

A REAL

lemove Tape at the Bott

Pernove Tape at the Bottom

101

I-N=N-F



## April 19th

## Visit to Alhambra

































































### Visit to the Science Park Granada

























Fourth Tumber Testebre

11









#### 20th April

# Trip by bus to the coast of Almeria









# Visiting "Sea of greenhouses"













### Visit to the Mediterranean Sea



















# Thank you for your attention!

Made by:

Māris Jaunskalžis

leva Petrovska

biology teacher Erita Maurīte