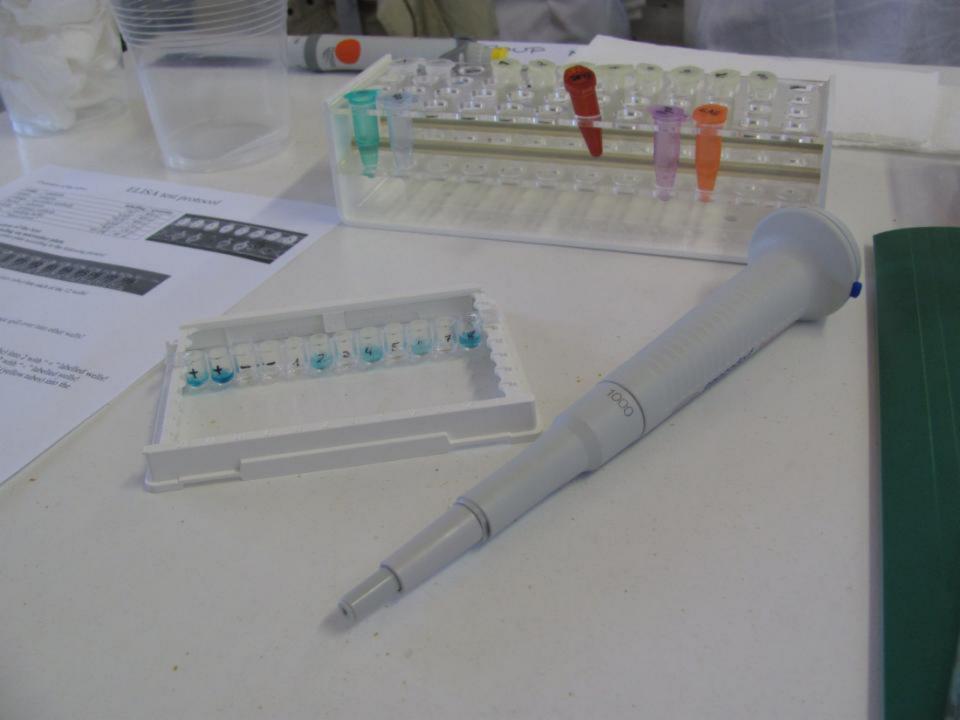

## Practical workshop: ELISA test

AL a

### Liquid flow direction

If the hormone hCG isn't in the urine, A1 moves farther over the result area. B1 also moves with the liquid flow and binds to antibody B2. This leads to a colouring in shape of a horizontal line (control).