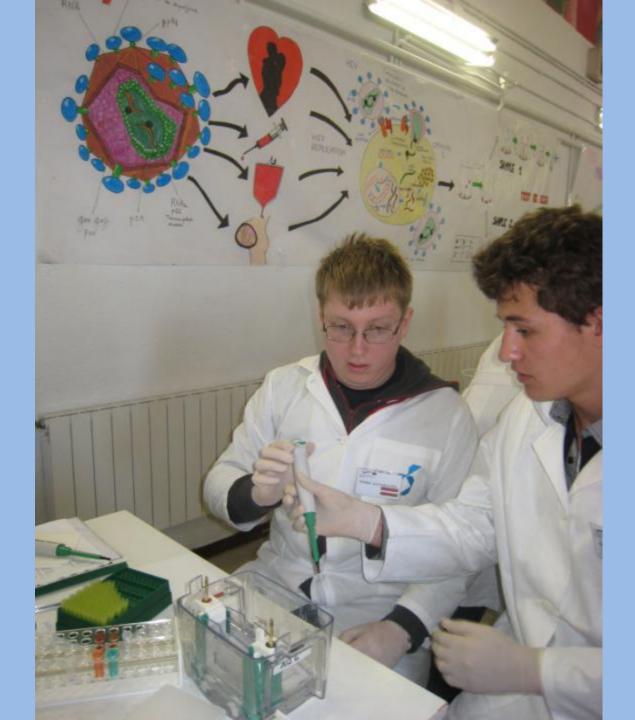

## Practical workshop: ELISA test

AL a

### Liquid flow direction

If the hormone hCG isn't in the urine, A1 moves farther over the result area. B1 also moves with the liquid flow and binds to antibody B2. This leads to a colouring in shape of a horizontal line (control).